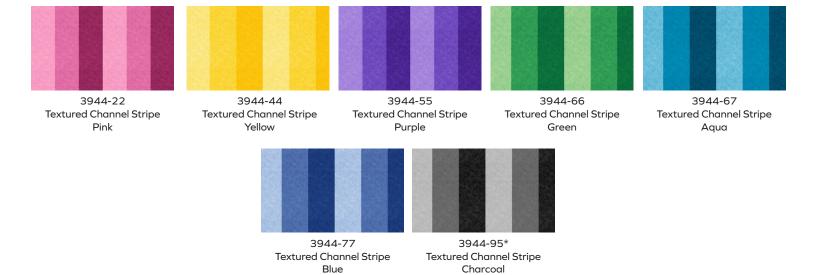

## Sediments

by Ruth Ann Berry

Quilt size: 70" x 85" (1.78m x 2.16m)

Skill Level: Intermediate

Sedi-mental 3D Quilt

Designed by Ruth Ann Berry www.quiltersclinic.com

| Sedi-mental 3D Quilt<br>Ordering Guide |           |        |         |         |
|----------------------------------------|-----------|--------|---------|---------|
| SKU                                    | Yards     | Meters | 6 Kits  | 12 Kits |
| 3944-22                                | 3/4 yds   | 0.69m  | 1 bolt  | 1 bolt  |
| 3944-44                                | 3/4 yds   | 0.69m  | 1 bolt  | 1 bolt  |
| 3944-55                                | 3/4 yds   | 0.69m  | 1 bolt  | 1 bolt  |
| 3944-66                                | 3/4 yds   | 0.69m  | 1 bolt  | 1 bolt  |
| 3944-67                                | 3/4 yds   | 0.69m  | 1 bolt  | 1 bolt  |
| 3944-77                                | 3/4 yds   | 0.69m  | 1 bolt  | 1 bolt  |
| 3944-95*                               | 5 yds     | 4.57m  | 3 bolts | 5 bolts |
| Backing Fabric Option                  |           |        |         |         |
| 3944-67                                | 5 1/3 yds | 4.88m  | 3 bolts | 5 bolts |