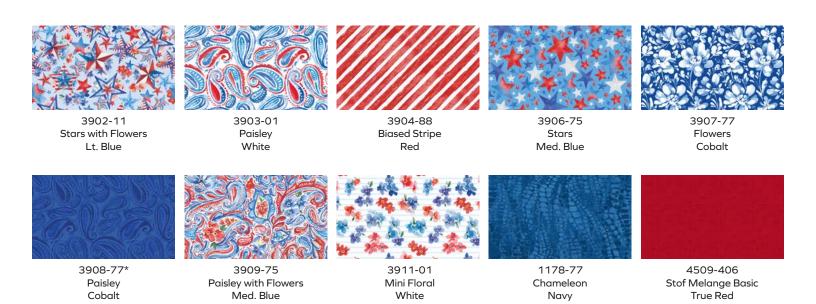

## Stars N Stripes Quilt

Designed and sold by Villa Rosa Designs www.villarosadesigns.com

| Stars N Stripes Quilt<br>Ordering Guide |                     |           |        |         |         |
|-----------------------------------------|---------------------|-----------|--------|---------|---------|
| SKU                                     |                     | Yards     | Meters | 6 Kits  | 12 Kits |
| 3902                                    | 2-11                | FQ        | 0.23m  | 1 bolt  | 1 bolt  |
| 390                                     | 3-01                | FQ        | 0.23m  | 1 bolt  | 1 bolt  |
| 3904                                    | 1-88                | 1 yd      | 0.91m  | 1 bolt  | 1 bolt  |
| 3900                                    | 5-75                | FQ        | 0.23m  | 1 bolt  | 1 bolt  |
| 390                                     | 7-77                | FQ        | 0.23m  | 1 bolt  | 1 bolt  |
| 3908                                    | 3-77*               | 1 1/8 yds | 1.03m  | 1 bolt  | 1 bolt  |
| 3909                                    | 9-75                | FQ        | 0.23m  | 1 bolt  | 1 bolt  |
| 391:                                    | 1-01                | FQ        | 0.23m  | 1 bolt  | 1 bolt  |
| 1178                                    | 3-77 (10-yard bolt) | FQ        | 0.23m  | 1 bolt  | 1 bolt  |
| 4509                                    | 9-406               | 1 ¼ yds   | 1.14m  | 1 bolt  | 2 bolts |
| Backing F                               | abric Option        |           | 02     |         | -30-    |
| 3905-77                                 |                     | 4 3/8 yds | 4.00m  | 2 bolts | 4 bolts |

<sup>\*</sup> Indicates binding fabric.

FQ = 18" x 22" (0.45m x 0.55m)

All fabric quantities are based on 15yd bolts unless otherwise indicated.