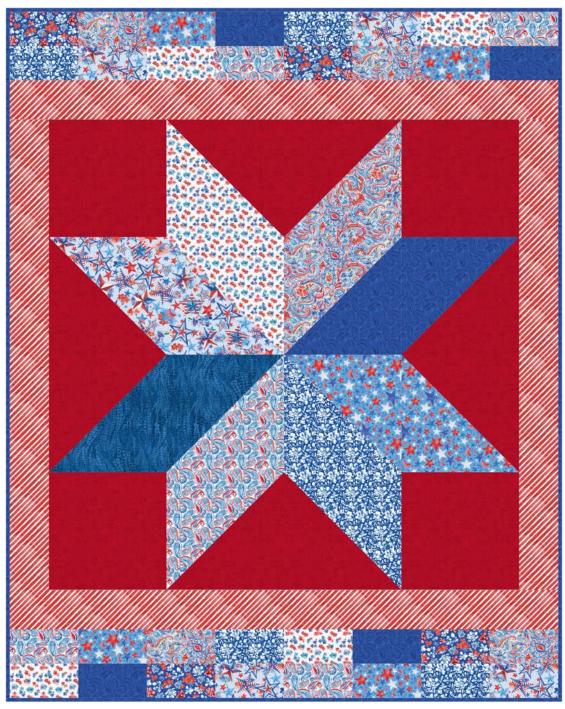

## **Lucky Stars**

by Silas M. Studio

Quilt size: 56" x 70" (1.42m x 1.78m)

Skill Level: Advanced Beginner

\*\*This pattern meets the requirements for Quilts of Valor and is included in the Villa Rosa Designs 12 Quilts of Valor pattern bundle. A portion of the proceeds will be donated to QOV.\*\*