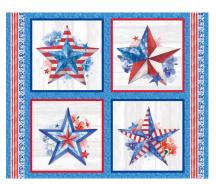

All fabric quantities are based on 15yd bolts unless otherwise indicated.

3904-88 Biased Stripe Red

3908-77 Paisley Cobalt

6383-Royal\* Starlet Royal

3911-01 Mini Floral White

6383-Red Starlet Red

3912P-75 Block Panel Med. Blue