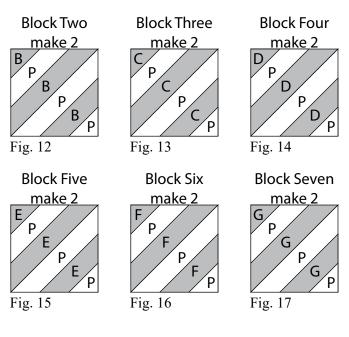

7. Repeat Steps 1-5 and refer to Figures 12-25 for fabric identification, placement, seam direction and orientation to make the indicated number of block squares for Block Two through Block Fifteen. *Note: (4) Block Ten's will be made but only (2) will be used due to the directional fabric.* 