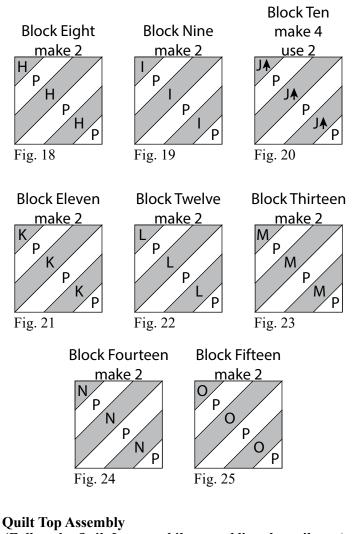

7. Repeat Steps 1-5 and refer to Figures 12-25 for fabric identification, placement, seam direction and orientation to make the indicated number of block squares for Block Two through Block Fifteen. *Note: (4) Block Ten's will be made but only (2) will be used due to the directional fabric.* 