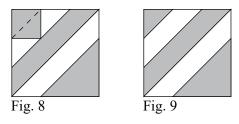

3. Follow Figure 6 for the seam direction to add a 8 <sup>1</sup>/<sub>2</sub>" Fabric A square to the lower right corner of the Unit 1 square to make (1) Unit 2 square (Fig. 7).

4. Place (1) 4 <sup>1</sup>/<sub>2</sub>" Fabric A square on the top left corner of (1) Unit 2 square, right sides together (Fig. 8). Sew across the diagonal of the smaller square from the upper right corner to the lower left corner (Fig. 8). Flip open the triangle formed and press. Trim away the excess fabric from behind the triangle <sup>1</sup>/<sub>4</sub>" away from the sewn seam (Fig. 9).