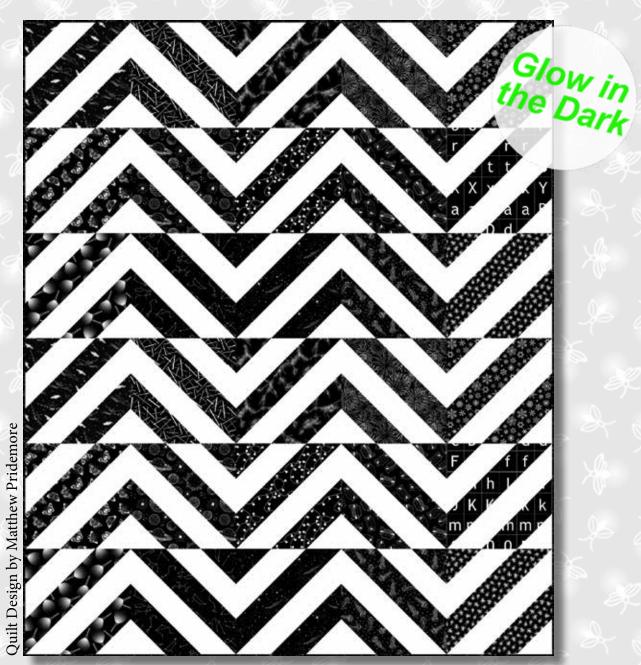

# Let's Glow Crezy

A Free Project Sheet **NOT FOR RESALE** 

By Satin Moon Designs

facebook.

Skill Level: Advanced Beginner

Night Light Finished Quilt Size: 60" x 72" (152.40cm x 182.88cm) 49 West 37th Street, 14th floor, New York, NY 10018 Toll Free: 800-294-9495 fax: 212-679-4578 www.blankquilting.net Please check our website for pattern updates before starting this project.

## Page 3

(Follow the Quilt Layout while assembling the quilt top.) 8. Sew together (1) Block One square, (1) Block Two square, (1) Block Three square, (1) Block Four square and (1) Block Five square, in that order from left to right,to make Row One.

9. Repeat Step 8 and refer to the quilt layout for component identification, placement and orientation to make Row Two through Row Six.

10. Sew together the (6) Rows, lengthwise and in numerical order from the top to bottom, to make the quilt top.