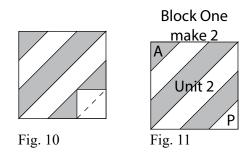

1. Place (1) 12  $\frac{7}{8}$ " Fabric P square on top of (1) 12  $\frac{7}{8}$ " Fabric A square, right sides together. Draw a line across the diagonal of the top square (Fig. 1). Sew  $\frac{1}{4}$ " away from each side of the drawn diagonal line (Fig. 1). Cut the (2) squares apart on the drawn diagonal line (Fig. 2) to make (2) halfsquare triangles. Trim the half-square triangles to measure 12  $\frac{1}{2}$ " square to make (2) Unit 1 squares (Fig. 3).

2. Place (1) 8  $\frac{1}{2}$ " Fabric P square on the top left corner of (1) Unit 1 square, right sides together (Fig. 4). Sew across the diagonal of the smaller square from the upper right corner to the lower left corner (Fig. 4). Flip open the triangle formed and press. Trim away the excess fabric from behind the triangle  $\frac{1}{4}$ " away from the sewn seam (Fig. 5).

3. Follow Figure 6 for the seam direction to add a 8 <sup>1</sup>/<sub>2</sub>" Fabric A square to the lower right corner of the Unit 1 square to make (1) Unit 2 square (Fig. 7).

4. Place (1) 4 <sup>1</sup>/<sub>2</sub>" Fabric A square on the top left corner of (1) Unit 2 square, right sides together (Fig. 8). Sew across the diagonal of the smaller square from the upper right corner to the lower left corner (Fig. 8). Flip open the triangle formed and press. Trim away the excess fabric from behind the triangle <sup>1</sup>/<sub>4</sub>" away from the sewn seam (Fig. 9).

5. Follow Figure 10 for the seam direction to add a  $4\frac{1}{2}$ " Fabric P square to the lower right corner of the Unit 2 square to make (1) Block One square (Fig. 11).

6. Repeat Steps 2-5 to make a second Block One square.