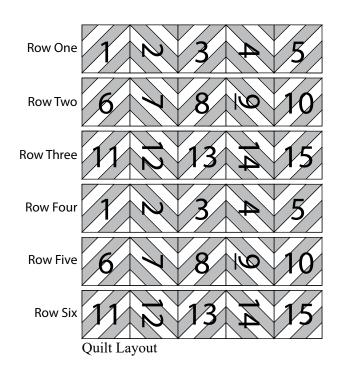

## Page 3

(Follow the Quilt Layout while assembling the quilt top.) 8. Sew together (1) Block One square, (1) Block Two square, (1) Block Three square, (1) Block Four square and (1) Block Five square, in that order from left to right,to make Row One.

9. Repeat Step 8 and refer to the quilt layout for component identification, placement and orientation to make Row Two through Row Six.

10. Sew together the (6) Rows, lengthwise and in numerical order from the top to bottom, to make the quilt top.