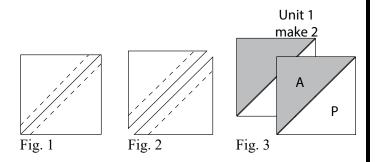

1. Place (1) 12  $\frac{7}{8}$ " Fabric P square on top of (1) 12  $\frac{7}{8}$ " Fabric A square, right sides together. Draw a line across the diagonal of the top square (Fig. 1). Sew  $\frac{1}{4}$ " away from each side of the drawn diagonal line (Fig. 1). Cut the (2) squares apart on the drawn diagonal line (Fig. 2) to make (2) halfsquare triangles. Trim the half-square triangles to measure 12  $\frac{1}{2}$ " square to make (2) Unit 1 squares (Fig. 3).