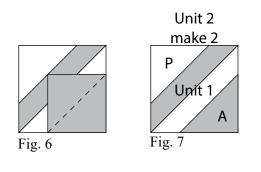

3. Follow Figure 6 for the seam direction to add a 8 <sup>1</sup>/<sub>2</sub>" Fabric A square to the lower right corner of the Unit 1 square to make (1) Unit 2 square (Fig. 7).

4. Place (1) 4 <sup>1</sup>/<sub>2</sub>" Fabric A square on the top left corner of (1) Unit 2 square, right sides together (Fig. 8). Sew across the diagonal of the smaller square from the upper right corner to the lower left corner (Fig. 8). Flip open the triangle formed and press. Trim away the excess fabric from behind the triangle <sup>1</sup>/<sub>4</sub>" away from the sewn seam (Fig. 9).