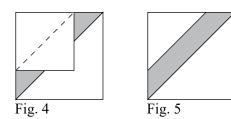

2. Place (1) 8  $\frac{1}{2}$ " Fabric P square on the top left corner of (1) Unit 1 square, right sides together (Fig. 4). Sew across the diagonal of the smaller square from the upper right corner to the lower left corner (Fig. 4). Flip open the triangle formed and press. Trim away the excess fabric from behind the triangle  $\frac{1}{4}$ " away from the sewn seam (Fig. 5).