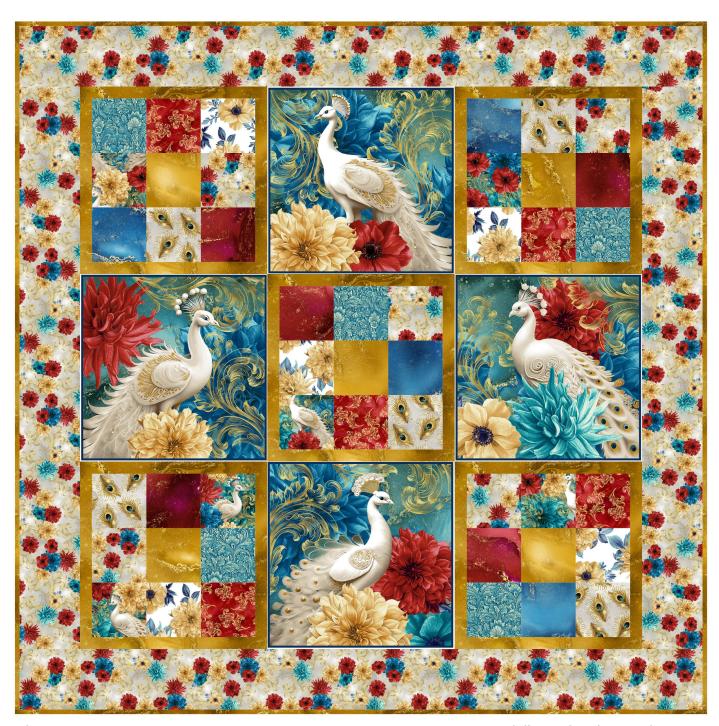

## Alabaster Wings

by Pattern Weave Studio

Quilt size: 58" x 58" (1.47m x 1.47m)

Skill Level: Advanced Beginner

\*\*This project features the Optional Border included in the pattern. The additional binding fabric needed is included in the Yardage Requirements\*\*

## Country Life Quilt

Designed and sold by Villa Rosa Designs www.villarosadesigns.com

| Country Life Quilt<br>Ordering Guide |           |        |         |         |
|--------------------------------------|-----------|--------|---------|---------|
| SKU                                  | Yards     | Meters | 6 Kits  | 12 Kits |
| 3852-33*                             | 1 1/4 yds | 1.14m  | 1 bolt  | 2 bolts |
| 3852-78                              | 1/4 yds   | 0.23m  | 1 bolt  | 1 bolt  |
| 3852-88                              | 1/4 yds   | 0.23m  | 1 bolt  | 1 bolt  |
| 3853-01                              | 1/4 yds   | 0.23m  | 1 bolt  | 1 bolt  |
| 3854-77                              | 1/4 yds   | 0.23m  | 1 bolt  | 1 bolt  |
| 3855-88                              | 1/4 yds   | 0.23m  | 1 bolt  | 1 bolt  |
| 3856-19                              | 1 1/4 yds | 1.14m  | 1 bolt  | 2 bolts |
| 3857-77                              | 1/4 yds   | 0.23m  | 1 bolt  | 1 bolt  |
| 3858-19                              | 1/4 yds   | 0.23m  | 1 bolt  | 1 bolt  |
| 3859P-77                             | 1 yd      | 0.91m  | 1 bolt  | 1 bolt  |
| Backing Fabric Option                |           |        |         |         |
| 3858-19                              | 3 2/3 yds | 3.35m  | 2 bolts | 4 bolts |

<sup>\*</sup> Indicates binding fabric.

3852-33\* Marble Texture Gold

3852-78 Marble Texture Cobalt Blue

3852-88 Marble Texture Ruby

3853-01 Golden Floral White

3854-77 Damask Teal

3855-88 Swirls Ruby

3856-19 Small Floral Alabaster

3857-77 Peafowls and Flowers

3858-19 **Tossed Feathers** Alabaster

3859P-77 Pillow Blocks Teal

FQ = 18" x 22" (0.45m x 0.55m)

All fabric quantities are based on 15yd bolts unless otherwise indicated.