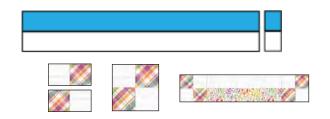

Figure 2

3. Sew (2) 1" 3792-66 Plaid – Green squares to opposite ends of the (24) 1" x 4½" Wildflowers – White rectangles. Press the seams away from the center. Sew one strip to the top and one to the bottom of a Step 2 unit (*Figure 3*, next page). Press the seams away from the center.

# Flowers & Fun Wall Hanging Set

Figure 3

4. Sew (2) 1" x 5½" Bleached Wood - White rectangles to opposite sides of the Step 3 units. Press the seams away from the center. Sew a 1" x 6½" Bleached Wood - White rectangle to the top and one to the bottom of the units to complete (12) 6½" blocks (*Figure 4*). Press as before.

Figure 4 – Make (12)  $6\frac{1}{2}$ " blocks.