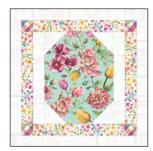

### Flowers & Fun Wall Hanging Set

Designed by Denise Russell of Pieced Brain Sizes: 40.5" x 40.5" and 21" x 15" Skill Level: Beginner

#### **Assemble the Wall Hanging**

- 6. Referring to the quilt photo for block placement, lay out the blocks, the 10" 3788-60 Easter Bunny Blocks Lt. Green squares, and the 1½" x 10" Bleached Wood White sashing rectangles in 3 rows, and join the blocks and sashing together in each row. Press the seams toward the sashing.
- 7. To make the horizontal sashing rows, sew together 3 Bleached Wood White sashing rectangles and (2) 1½" Plaid Green squares set aside in Step 4. Repeat to make 2 sashing strips. Press the seams toward the sashing.
- 8. Matching adjacent seams, sew the block and sashing rows together. Press the seams in one direction.
- 9. For border 1, measure the vertical length of the quilt top through the center and trim (2) 1½" 3798-22 Small Floral Pink strips that length. Sew one strip to each side of the quilt top and press the seams toward the border strips. Measure the width of the quilt top through the center. Trim 2 more Pink strips that length and sew one to the top and one to the bottom. Press the seams toward the borders.
- 10. Repeat Step 9 with the (4) 1½" Bleached Wood White strips to make and add border 2.
- 11. Repeat Step 9 with the (4) 3½" 3797-60 Flowers & Easter Eggs Lt. Green strips to make and add border 3.