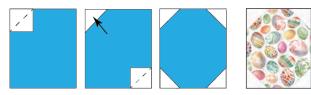

### Flowers & Fun Wall Hanging Set

Designed by Denise Russell of Pieced Brain Sizes: 40.5" x 40.5" and 21" x 15" Skill Level: Beginner

- 1. Draw a diagonal line on the wrong side of the 2" 3794-01 Bleached Wood White squares. With right sides together, place one marked White square on one corner of a 5" x 6" 3789-60 Easter Bunnies Lt. Green rectangle and stitch on the drawn line. Trim the seam allowance to ¼" and press open. Repeat with the other corners of the same rectangle.
  - Repeat this step with the following 5" x 6" rectangles: 3790-01 Easter Eggs White, 3796-67 Spring Flowers Turquoise, and 3797-60 Flowers & Easter Eggs Lt. Green, for a total of 4 assorted 5" x 6" units (*Figure 1*).

Figure 1 - Make 4 assorted units.

2. Sew (2) 1" x 6" 3794-01 Bleached Wood – White rectangles to opposite sides of each Step 1 unit (*Figure 2*). Press the seams away from the center.

Figure 2

3. Sew a 1½" 3794-01 Bleached Wood – White strip to a 1½" 3791-01 Wildflowers – White strip.