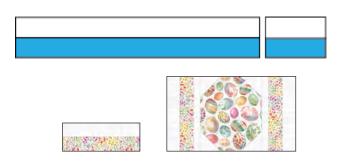

#### Assemble the Blocks

1. Draw a diagonal line on the wrong side of the 1½" 3794-01 Bleached Wood - White squares. With right sides together, place one marked White square on one corner of a 3½" x 4½" 3796-67 Spring Flowers – Turquoise rectangle and stitch on the drawn line. Trim the seam allowance to ½" and press open (*Figure 1*). Repeat with the other corners of the same rectangle. Make (12) 3½" x 4½" units.

Figure 1 – Make (12) 3½" x 4½" units.

2. Sew a 1" 3794-01 Bleached Wood – White strip to a 1" 3791-01 Wildflowers – White strip. Press the seam toward the darker fabric. Make 3 strip sets. Crosscut the strip sets into (24) 4½" segments. Noting fabric orientation, sew 2 segments to opposite sides of the Step 1 units (*Figure 2*). Press the seams away from the center.