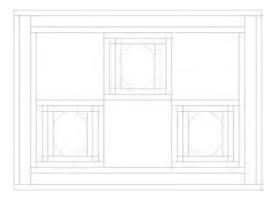

#### **Assemble the Placemats**

5. Referring to the placemat photo for block placement, lay out the blocks and the 6½" 3797-60 Flowers & Easter Eggs Lt. Green squares in 2 rows of 3. Sew the blocks together in each row, press the seams in opposite directions from row to row, then sew the rows together to make the center of the placemat. Repeat to make 4 centers.