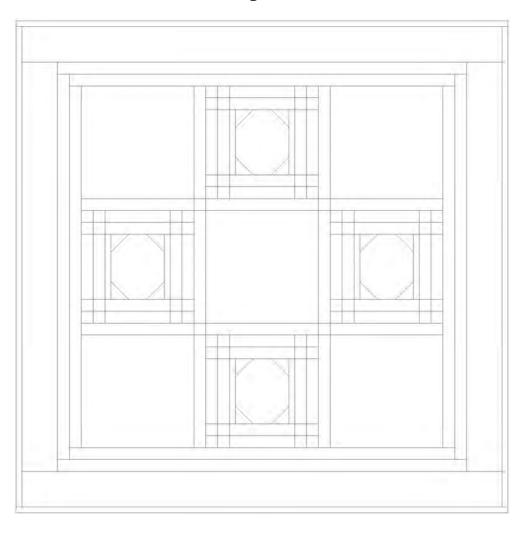

#### **Assemble the Wall Hanging**

- 6. Referring to the quilt photo for block placement, lay out the blocks, the 10" 3788-60 Easter Bunny Blocks Lt. Green squares, and the 1½" x 10" Bleached Wood White sashing rectangles in 3 rows, and join the blocks and sashing together in each row. Press the seams toward the sashing.
- 7. To make the horizontal sashing rows, sew together 3 Bleached Wood White sashing rectangles and (2) 1½" Plaid Green squares set aside in Step 4. Repeat to make 2 sashing strips. Press the seams toward the sashing.
- 8. Matching adjacent seams, sew the block and sashing rows together. Press the seams in one direction.
- 9. For border 1, measure the vertical length of the quilt top through the center and trim (2) 1½" 3798-22 Small Floral Pink strips that length. Sew one strip to each side of the quilt top and press the seams toward the border strips. Measure the width of the quilt top through the center. Trim 2 more Pink strips that length and sew one to the top and one to the bottom. Press the seams toward the borders.
- 10. Repeat Step 9 with the (4) 1½" Bleached Wood White strips to make and add border 2.
- 11. Repeat Step 9 with the (4) 3½" 3797-60 Flowers & Easter Eggs Lt. Green strips to make and add border 3.