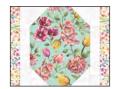

#### **Assemble the Placemats**

5. Referring to the placemat photo for block placement, lay out the blocks and the 6½" 3797-60 Flowers & Easter Eggs Lt. Green squares in 2 rows of 3. Sew the blocks together in each row, press the seams in opposite directions from row to row, then sew the rows together to make the center of the placemat. Repeat to make 4 centers.