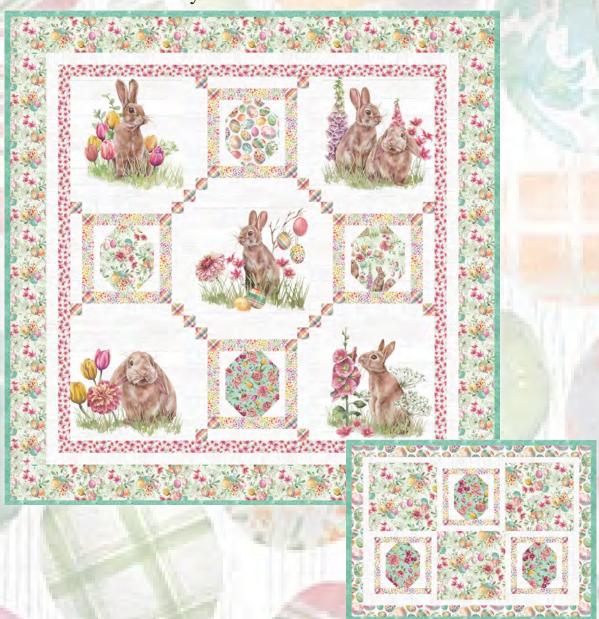

### Flowers & Fun Wall Hanging Set

Designed by Denise Russell of Pieced Brain Sizes: 40.5" x 40.5" and 21" x 15" Skill Level: Beginner

## Flowers & Fun Wall Hanging Set

#### **Assemble the Wall Hanging**

- 6. Referring to the quilt photo for block placement, lay out the blocks, the 10" 3788-60 Easter Bunny Blocks Lt. Green squares, and the 1½" x 10" Bleached Wood White sashing rectangles in 3 rows, and join the blocks and sashing together in each row. Press the seams toward the sashing.
- 7. To make the horizontal sashing rows, sew together 3 Bleached Wood White sashing rectangles and (2) 1½" Plaid Green squares set aside in Step 4. Repeat to make 2 sashing strips. Press the seams toward the sashing.
- 8. Matching adjacent seams, sew the block and sashing rows together. Press the seams in one direction.
- 9. For border 1, measure the vertical length of the quilt top through the center and trim (2) 1½" 3798-22 Small Floral Pink strips that length. Sew one strip to each side of the quilt top and press the seams toward the border strips. Measure the width of the quilt top through the center. Trim 2 more Pink strips that length and sew one to the top and one to the bottom. Press the seams toward the borders.
- 10. Repeat Step 9 with the (4) 1½" Bleached Wood White strips to make and add border 2.
- 11. Repeat Step 9 with the (4) 3½" 3797-60 Flowers & Easter Eggs Lt. Green strips to make and add border 3.

#### **Assemble the Placemats**

5. Referring to the placemat photo for block placement, lay out the blocks and the 6½" 3797-60 Flowers & Easter Eggs Lt. Green squares in 2 rows of 3. Sew the blocks together in each row, press the seams in opposite directions from row to row, then sew the rows together to make the center of the placemat. Repeat to make 4 centers.