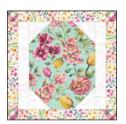

#### **Assemble the Wall Hanging**

- 6. Referring to the quilt photo for block placement, lay out the blocks, the 10" 3788-60 Easter Bunny Blocks Lt. Green squares, and the 1½" x 10" Bleached Wood White sashing rectangles in 3 rows, and join the blocks and sashing together in each row. Press the seams toward the sashing.
- 7. To make the horizontal sashing rows, sew together 3 Bleached Wood White sashing rectangles and (2) 1½" Plaid Green squares set aside in Step 4. Repeat to make 2 sashing strips. Press the seams toward the sashing.
- 8. Matching adjacent seams, sew the block and sashing rows together. Press the seams in one direction.
- 9. For border 1, measure the vertical length of the quilt top through the center and trim (2) 1½" 3798-22 Small Floral Pink strips that length. Sew one strip to each side of the quilt top and press the seams toward the border strips. Measure the width of the quilt top through the center. Trim 2 more Pink strips that length and sew one to the top and one to the bottom. Press the seams toward the borders.
- 10. Repeat Step 9 with the (4) 1½" Bleached Wood White strips to make and add border 2.
- 11. Repeat Step 9 with the (4) 3½" 3797-60 Flowers & Easter Eggs Lt. Green strips to make and add border 3.