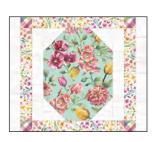

#### **Assemble the Wall Hanging**

- 6. Referring to the quilt photo for block placement, lay out the blocks, the 10" 3788-60 Easter Bunny Blocks Lt. Green squares, and the 1½" x 10" Bleached Wood White sashing rectangles in 3 rows, and join the blocks and sashing together in each row. Press the seams toward the sashing.
- 7. To make the horizontal sashing rows, sew together 3 Bleached Wood White sashing rectangles and (2) 1½" Plaid Green squares set aside in Step 4. Repeat to make 2 sashing strips. Press the seams toward the sashing.
- 8. Matching adjacent seams, sew the block and sashing rows together. Press the seams in one direction.
- 9. For border 1, measure the vertical length of the quilt top through the center and trim (2) 1½" 3798-22 Small Floral Pink strips that length. Sew one strip to each side of the quilt top and press the seams toward the border strips. Measure the width of the quilt top through the center. Trim 2 more Pink strips that length and sew one to the top and one to the bottom. Press the seams toward the borders.
- 10. Repeat Step 9 with the (4) 1½" Bleached Wood White strips to make and add border 2.
- 11. Repeat Step 9 with the (4) 3½" 3797-60 Flowers & Easter Eggs Lt. Green strips to make and add border 3.