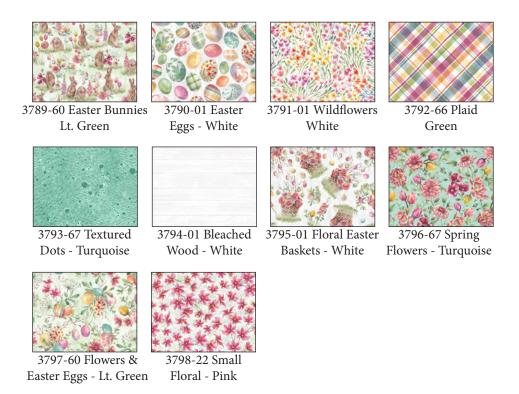

## **Easter Wishes** - Fabrics in the Collection

3788-60 Easter Bunny Blocks Lt. Green

#### **Wall Hanging**

One 3788-60 Easter Bunny Blocks - Lt. Green

½ yard 3792-66 Plaid - Green

½ yard each:

3789-60 Easter Bunnies - Lt. Green

3790-01 Easter Eggs - White

3791-01 Wildflowers - White

3796-67 Spring Flowers - Turquoise

3798-22 Small Floral - Pink

½ yard 3793-67 Textured Dots - Turquoise

¾ yard 3797-60 Flowers & Easter Eggs - Lt. Green

¾ yard 3794-01 Bleached Wood - White

2¾ yards 3795-01 Floral Easter Baskets - White for backing

#### Placemats (4)

½ yard 3792-66 Plaid - Green
½ yard 3791-01 Wildflowers - White
¼ yard 3796-67 Spring Flowers - Turquoise
½ yard 3790-01 Easter Eggs - White
½ yard 3797-60 Flowers & Easter Eggs - Lt. Green
¾ yard 3793-67 Textured Dots - Turquoise
¾ yard 3794-01 Bleached Wood - White
½ yards 3789-60 Easter Bunnies - Lt. Green for backing
(4) 23" x 17" piece of Air Lite® Colour Me 100% Cotton batting

#### **Cut Fabrics**

Note: All strips are cut across the width of the fabric (WOF) from selvage to selvage unless otherwise indicated.

| Cutting Instructions                          |                                                                                                                                                                                                                                                 |                                                                                                                                                                                                                                      |
|-----------------------------------------------|-------------------------------------------------------------------------------------------------------------------------------------------------------------------------------------------------------------------------------------------------|--------------------------------------------------------------------------------------------------------------------------------------------------------------------------------------------------------------------------------------|
| Fabrics                                       | Wall Hanging                                                                                                                                                                                                                                    | Placemats (4)                                                                                                                                                                                                                        |
| 3788-60 Easter Bunny Blocks<br>Lt. Green      | *Cut (5) 10" squares                                                                                                                                                                                                                            |                                                                                                                                                                                                                                      |
| 3792-66 Plaid - Green                         | *Cut (2) 1½" strips for strip sets                                                                                                                                                                                                              | *Cut (2) 1" strips<br>- Subcut (48) 1" squares                                                                                                                                                                                       |
| 3789-60 Easter Bunnies<br>Lt. Green           | *(1) 6" strip<br>- Subcut (1) 5" x 6" rectangle                                                                                                                                                                                                 | *Cut (2) 23" strips - Subcut (4) 17" x 23" rectangles for backing                                                                                                                                                                    |
| 3790-01 Easter Eggs - White                   | *Cut (1) 6" strip<br>- Subcut (1) 5" x 6" rectangle                                                                                                                                                                                             | *Cut (8) 1½" strips for border 2                                                                                                                                                                                                     |
| 3791-01 Wildflowers - White                   | *Cut (3) 1½" strips for strip sets                                                                                                                                                                                                              | *Cut (6) 1" strips - Save 3 strips for the strips sets - Subcut 3 strips into (24) 1" x 4½" rectangles                                                                                                                               |
| 3796-67 Spring Flowers<br>Turquoise           | *Cut (1) 6" strip<br>- Subcut (1) 5" x 6" rectangle                                                                                                                                                                                             | *Cut (1) 4½" strip<br>- Subcut (12) 3½" x 4½" rectangles                                                                                                                                                                             |
| 3798-22 Small Floral - Pink                   | *Cut (4) 1½" strips for border 1                                                                                                                                                                                                                |                                                                                                                                                                                                                                      |
| 3793-67 Textured Dots<br>Turquoise            | *Cut (5) 2½" strips for binding                                                                                                                                                                                                                 | *Cut (8) 2½" strips for binding                                                                                                                                                                                                      |
| 3797-60 Flowers & Easter<br>Eggs<br>Lt. Green | *Cut (1) 6" strip<br>- Subcut (1) 5" x 6" rectangle<br>*Cut (4) 3½" strips for border 3                                                                                                                                                         | *Cut (2) 6½" strips<br>- Subcut (12) 6½" squares                                                                                                                                                                                     |
| 3794-01 Bleached Wood<br>White                | *Cut (2) 1" strips - Subcut (8) 1" x 6" rectangles *Cut (8) 1½" strips - Set aside 5 strips for strip sets - Subcut 3 strips into (12) 1½" x 10" sashing rectangles *Cut (1) 2" strip - Subcut (16) 2" squares *Cut (4) 1½" strips for border 2 | *Cut (11) 1" strips. Save 3 strips for<br>the strip sets<br>Subcut 8 strips into:<br>- (24) 1" x 6½" rectangles<br>- (24) 1" x 5½" rectangles<br>*Cut (2) 1½" strips<br>- Subcut (48) 1½" squares<br>*Cut (8) 1" strips for border 1 |
| 3795-01 Floral Easter Baskets<br>White        | *Cut (2) 48" x WOF panels                                                                                                                                                                                                                       |                                                                                                                                                                                                                                      |