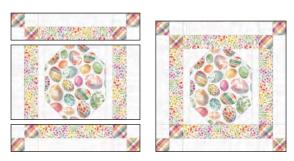

### Flowers & Fun Wall Hanging Set

Designed by Denise Russell of Pieced Brain Sizes: 40.5" x 40.5" and 21" x 15" Skill Level: Beginner

#### **Assemble the Wall Hanging**

- 6. Referring to the quilt photo for block placement, lay out the blocks, the 10" 3788-60 Easter Bunny Blocks Lt. Green squares, and the 1½" x 10" Bleached Wood White sashing rectangles in 3 rows, and join the blocks and sashing together in each row. Press the seams toward the sashing.
- 7. To make the horizontal sashing rows, sew together 3 Bleached Wood White sashing rectangles and (2) 1½" Plaid Green squares set aside in Step 4. Repeat to make 2 sashing strips. Press the seams toward the sashing.
- 8. Matching adjacent seams, sew the block and sashing rows together. Press the seams in one direction.
- 9. For border 1, measure the vertical length of the quilt top through the center and trim (2) 1½" 3798-22 Small Floral Pink strips that length. Sew one strip to each side of the quilt top and press the seams toward the border strips. Measure the width of the quilt top through the center. Trim 2 more Pink strips that length and sew one to the top and one to the bottom. Press the seams toward the borders.
- 10. Repeat Step 9 with the (4) 1½" Bleached Wood White strips to make and add border 2.
- 11. Repeat Step 9 with the (4) 3½" 3797-60 Flowers & Easter Eggs Lt. Green strips to make and add border 3.

#### **Assemble the Placemats**

5. Referring to the placemat photo for block placement, lay out the blocks and the 6½" 3797-60 Flowers & Easter Eggs Lt. Green squares in 2 rows of 3. Sew the blocks together in each row, press the seams in opposite directions from row to row, then sew the rows together to make the center of the placemat. Repeat to make 4 centers.