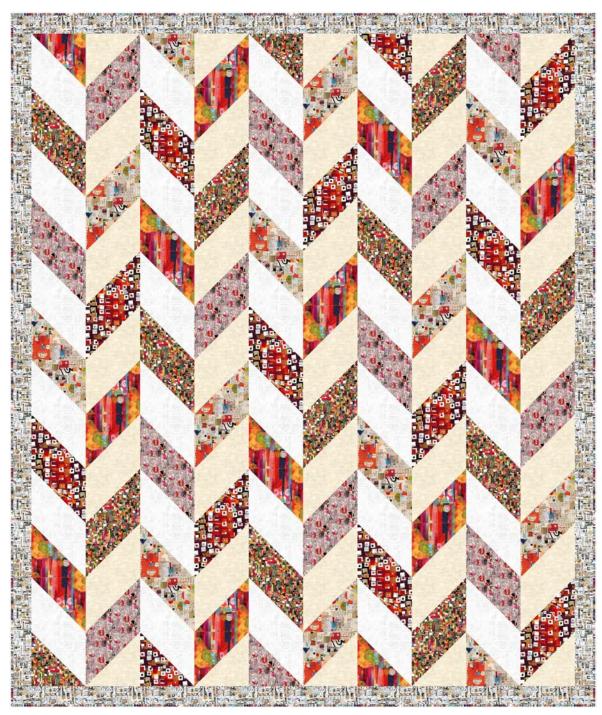

## Spread The Word

by Kathryn Kramer Water

Quilt size: 64"x 76" (1.63m x 1.93m)

Skill Level: Advanced Beginner

## Jordyn's Chevron Quilt Pattern

Designed by Material Girlfriends www.materialgirlfriendsshop.com

| Jordyn's Chevron Quilt<br>Ordering Guide |          |        |         |         |
|------------------------------------------|----------|--------|---------|---------|
| SKU                                      | Yards    | Meters | 6 Kits  | 12 Kits |
| 4197-41                                  | 1/2 yd   | 0.46m  | 1 bolt  | 1 bolt  |
| 4198-66                                  | 1/2 yd   | 0.46m  | 1 bolt  | 1 bolt  |
| 4199-22                                  | 1/2 yd   | 0.46m  | 1 bolt  | 1 bolt  |
| 4201-88                                  | 1/2 yd   | 0.46m  | 1 bolt  | 1 bolt  |
| 4203-30                                  | 3/4 yd   | 0.69m  | 1 bolt  | 1 bolt  |
| 4204-88                                  | 1/2 yd   | 0.46m  | 1 bolt  | 1 bolt  |
| 4205-77*                                 | 1/2 yd   | 0.46m  | 1 bolt  | 1 bolt  |
| 1962-01                                  | 1 1/8 yd | 1.03m  | 1 bolt  | 1 bolt  |
| 3188-41                                  | 1 1/8 yd | 1.03m  | 1 bolt  | 1 bolt  |
| Backing Fabric Opti                      | ion      | 20     | 200     | *       |
| 4202-22                                  | 4 1/2 yd | 4.11m  | 2 bolts | 4 bolts |