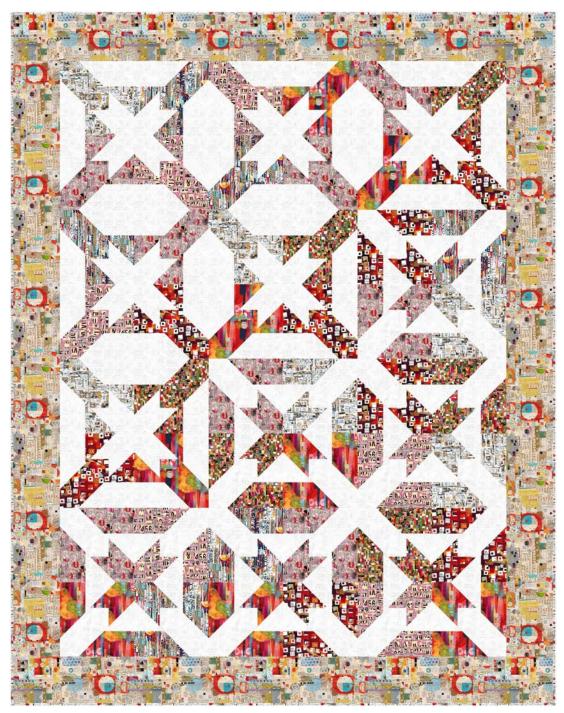

Spread The Word

by Kathryn Kramer Water

Quilt size: 57" x 73" (1.45m x 1.85m)

Skill Level: Advanced Beginner

Bundles and Bows Quilt Pattern Designed by Material Girlfriends www.materialgirlfriendsshop.com