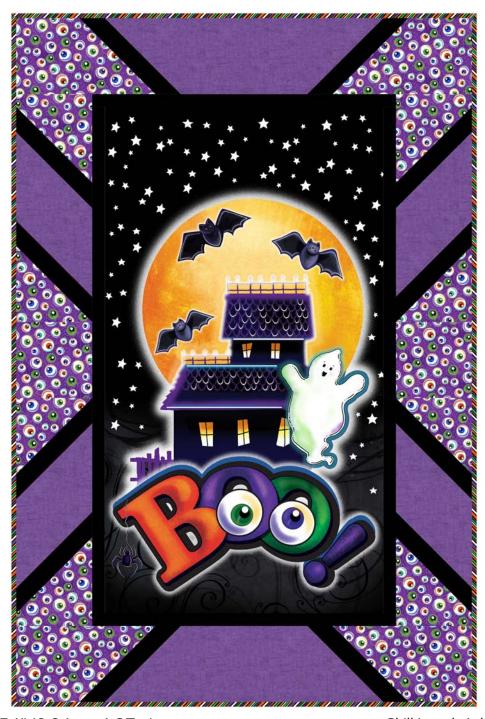

## Spooky Aura

by Daisy Company

Quilt size: 36" x 54" (0.91m x 1.37m)

Skill Level: Advanced Beginner

Panel Pop Wall Quilt

Designed by Swirly Girls Design www.swirlygirlsdesign.com

| Panel Pop Wall Quilt<br>Ordering Guide |                |          |        |         |         |
|----------------------------------------|----------------|----------|--------|---------|---------|
| SKU                                    |                | Yards    | Meters | 6 Kits  | 12 Kits |
|                                        | 3981G-35*      | 1/2 yd   | 0.46m  | 1 bolt  | 1 bolt  |
| )<br>0<br>0<br>0                       | 3984G-55       | 3/4 yd   | 0.69m  | 1 bolt  | 1 bolt  |
|                                        | 3992PG-99      | 2/3 yd   | 0.61m  | 1 bolt  | 1 bolt  |
|                                        | 3955-JET BLACK | 5/8 yd   | 0.57m  | 1 bolt  | 1 bolt  |
|                                        | 4509-511       | 5/8 yd   | 0.57m  | 1 bolt  | 1 bolt  |
| Backing Fabric Option                  |                |          |        |         |         |
| 3986G-90                               |                | 3 1/2 yd | 3.20m  | 2 bolts | 3 bolts |