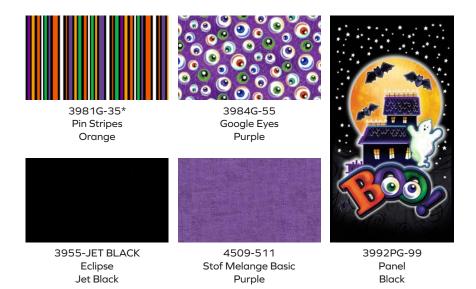

## Spooky Aura

by Daisy Company

Quilt size: 36" x 54" (0.91m x 1.37m)

Skill Level: Advanced Beginner

Panel Pop Wall Quilt

Designed by Swirly Girls Design www.swirlygirlsdesign.com

| Panel Pop Wall Quilt<br>Ordering Guide |                |          |        |         |         |
|----------------------------------------|----------------|----------|--------|---------|---------|
| SKU                                    |                | Yards    | Meters | 6 Kits  | 12 Kits |
|                                        | 3981G-35*      | 1/2 yd   | 0.46m  | 1 bolt  | 1 bolt  |
| )<br>0<br>0<br>0                       | 3984G-55       | 3/4 yd   | 0.69m  | 1 bolt  | 1 bolt  |
|                                        | 3992PG-99      | 2/3 yd   | 0.61m  | 1 bolt  | 1 bolt  |
|                                        | 3955-JET BLACK | 5/8 yd   | 0.57m  | 1 bolt  | 1 bolt  |
|                                        | 4509-511       | 5/8 yd   | 0.57m  | 1 bolt  | 1 bolt  |
| Backing Fabric Option                  |                |          |        |         |         |
| 3986G-90                               |                | 3 1/2 yd | 3.20m  | 2 bolts | 3 bolts |

<sup>\*</sup> Indicates binding fabric.

 $FQ = 18" \times 22" (0.45m \times 0.55m)$ 

All fabric quantities are based on 15yd bolts unless otherwise indicated.

\*\* Creative Grids 45 Degree Half-Square Triangle Ruler recommended \*\*