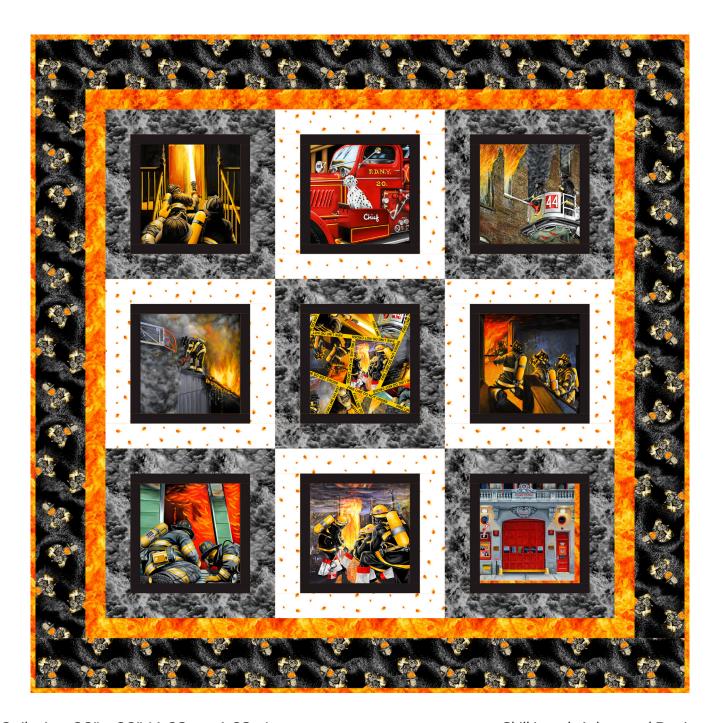

4098-95 Smoke Charcoal

4099-01 Tiny Flame White

4102-44 Firefighter Collage Yellow

3955-Jet Black Eclipse Black

4103-90 Firefighter Blocks Gray