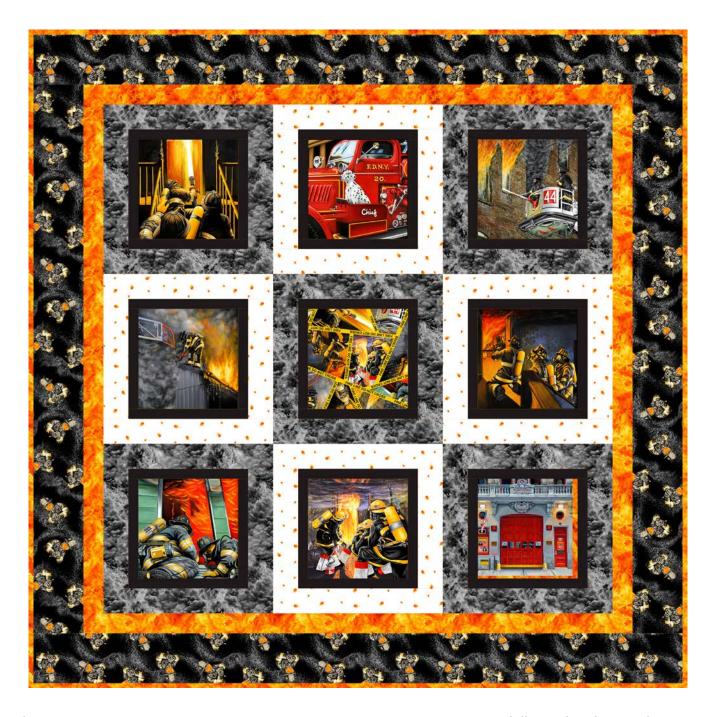

## Fire Alarm

by Paul Walsh

Quilt size: 66" x 66" (1.68m x 1.68m)

Skill Level: Advanced Beginner

To The Rescue Quilt

Designed by Lisa Swenson Ruble www.blankquilting.net

| To the Rescue Quilt<br>Ordering Guide |          |        |         |         |  |  |  |
|---------------------------------------|----------|--------|---------|---------|--|--|--|
| SKU                                   | Yards    | Meters | 6 Kits  | 12 Kits |  |  |  |
| 4093-99                               | 1 1/3 yd | 1.22m  | 1 bolt  | 2 bolts |  |  |  |
| 4097-33*                              | 1 1/8 yd | 1.03m  | 1 bolt  | 1 bolt  |  |  |  |
| 4098-95                               | 1 yd     | 0.91m  | 1 bolt  | 1 bolt  |  |  |  |
| 4099-01                               | 7/8 yd   | 0.80m  | 1 bolt  | 1 bolt  |  |  |  |
| 4103-90                               | 2/3 yd   | 0.61m  | 1 bolt  | 1 bolt  |  |  |  |
| 3955-Jet Black                        | 5/8 yd   | 0.57m  | 1 bolt  | 1 bolt  |  |  |  |
| Backing Fabric Option                 |          |        |         |         |  |  |  |
| 4102-44                               | 4 1/4 yd | 3.89m  | 2 bolts | 4 bolts |  |  |  |