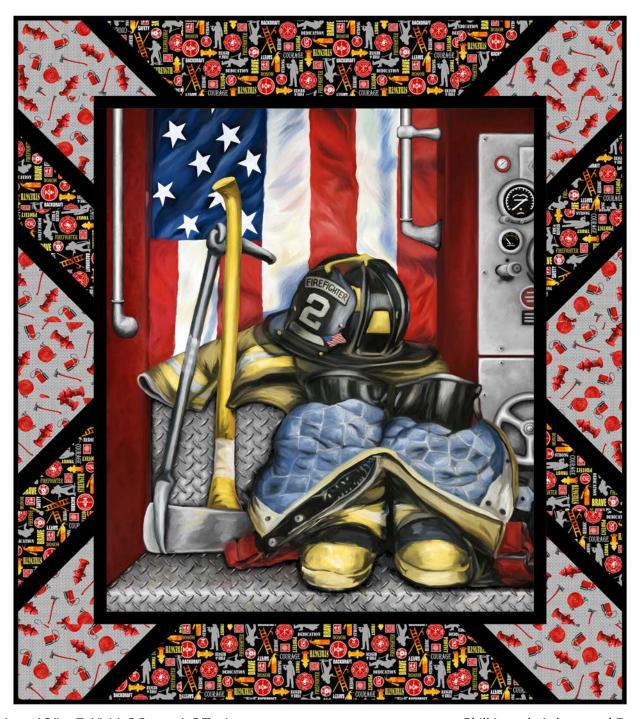

# Fire Alarm

by Paul Walsh

Quilt size: 48" x 54" (1.22m x 1.37m)

Skill Level: Advanced Beginner

### Panel Pop Throw

Designed by Swirly Girls Design www.swirlygirlsdesign.com

## Panel Pop Throw Ordering Guide

| SKU             | Yards    | Meters | 6 Kits | 12 Kits |
|-----------------|----------|--------|--------|---------|
| 4096-99         | 5/8 yd   | 0.57m  | 1 bolt | 1 bolt  |
| 4100-90         | 3/4 yd   | 0.69m  | 1 bolt | 1 bolt  |
| 4104P-88        | 1 yd     | 0.91m  | 1 bolt | 1 bolt  |
| 3955-Jet Black* | 1 1/8 yd | 1.03m  | 1 bolt | 1 bolt  |