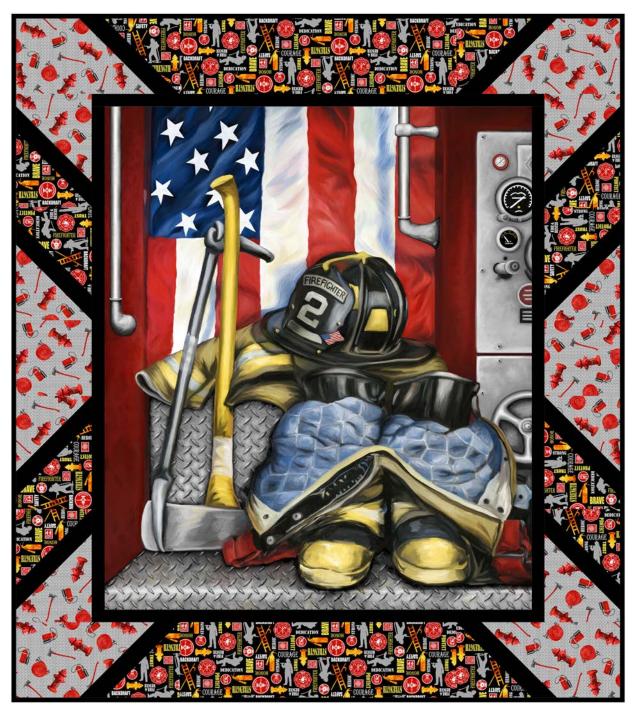

## **Fire Alarm**

by Paul Walsh

Quilt size: 48" x 54" (1.22m x 1.37m)

Skill Level: Advanced Beginner

Panel Pop Throw Designed by Swirly Girls Design www.swirlygirlsdesign.com

| Panel Pop Throw<br>Ordering Guide |          |        |         |         |
|-----------------------------------|----------|--------|---------|---------|
| SKU                               | Yards    | Meters | 6 Kits  | 12 Kits |
| 4096-99                           | 5/8 yd   | 0.57m  | 1 bolt  | 1 bolt  |
| 4100-90                           | 3/4 yd   | 0.69m  | 1 bolt  | 1 bolt  |
| 4104P-88                          | 1 yd     | 0.91m  | 1 bolt  | 1 bolt  |
| 3955-Jet Black*                   | 1 1/8 yd | 1.03m  | 1 bolt  | 1 bolt  |
| Backing Fabric Optior             | 1        |        |         |         |
| 4094-01                           | 3 1/8 yd | 2.86m  | 2 bolts | 3 bolts |