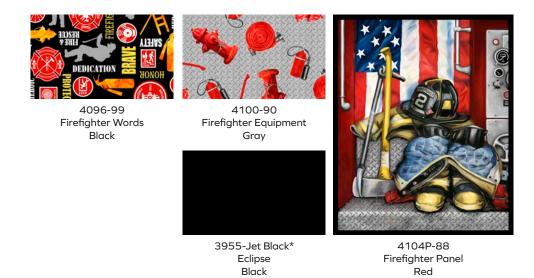

## **Fire Alarm**

by Paul Walsh

Quilt size: 48" x 54" (1.22m x 1.37m)

Skill Level: Advanced Beginner

Panel Pop Throw Designed by Swirly Girls Design www.swirlygirlsdesign.com

| Panel Pop Throw<br>Ordering Guide |          |        |         |         |
|-----------------------------------|----------|--------|---------|---------|
| SKU                               | Yards    | Meters | 6 Kits  | 12 Kits |
| 4096-99                           | 5/8 yd   | 0.57m  | 1 bolt  | 1 bolt  |
| 4100-90                           | 3/4 yd   | 0.69m  | 1 bolt  | 1 bolt  |
| 4104P-88                          | 1 yd     | 0.91m  | 1 bolt  | 1 bolt  |
| 3955-Jet Black*                   | 1 1/8 yd | 1.03m  | 1 bolt  | 1 bolt  |
| Backing Fabric Optior             | 1        |        |         |         |
| 4094-01                           | 3 1/8 yd | 2.86m  | 2 bolts | 3 bolts |