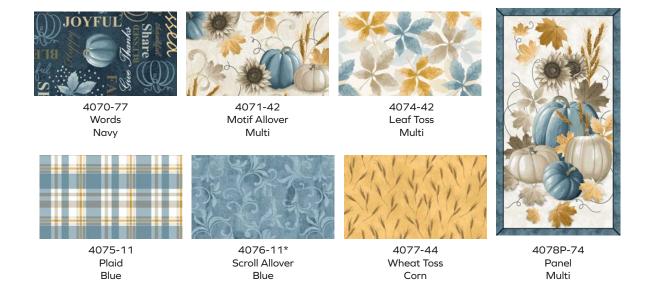

## Tossed Leaves & Pumpkins Throw

Designed by Sue Harvey & Sandy Boobar of Pine Tree Country Quilts www.pinetreecountryquilts.com

| U        | Yards     | Meters | 6 Kits | 12 Kits |
|----------|-----------|--------|--------|---------|
| 4070-77  | 2/3 yds   | 0.61m  | 1 bolt | 1 bolt  |
| 4071-42  | 1 yd      | 0.91m  | 1 bolt | 1 bolt  |
| 4074-42  | 1/3 yds   | 0.30m  | 1 bolt | 1 bolt  |
| 4075-11  | 1/3 yds   | 0.30m  | 1 bolt | 1 bolt  |
| 4076-11* | 1 7/8 yds | 1.71m  | 1 bolt | 2 bolts |
| 4077-44  | 2/3 yds   | 0.61m  | 1 bolt | 1 bolt  |
| 4078P-74 | 2/3 yds   | 0.61m  | 1 bolt | 1 bolt  |

\* Indicates binding fabric.

FQ = 18" x 22" (0.45m x 0.55m)

All fabric quantities are based on 15yd bolts unless otherwise indicated.