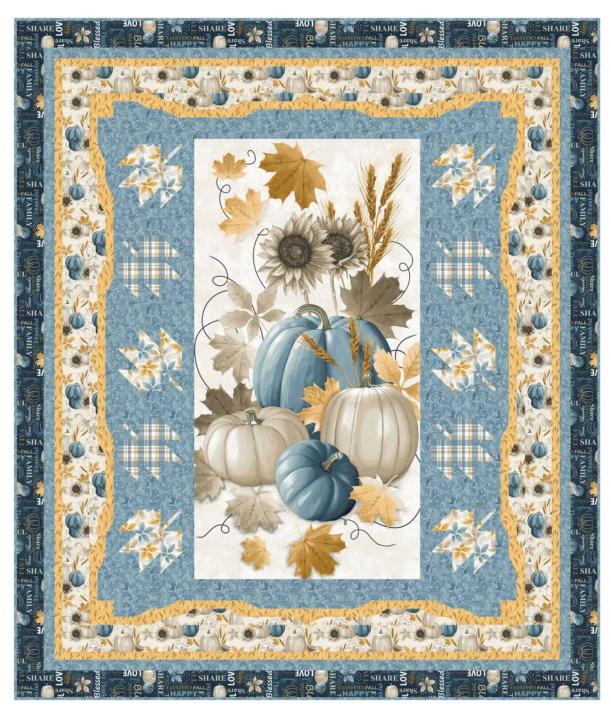

## **Autumn Vibes**

by Running Wild Art Studio

Quilt size: 54" x 63" (1.37m x 1.60m) Skill Level: Intermediate

## Tossed Leaves & Pumpkins Throw

Designed by Sue Harvey & Sandy Boobar of Pine Tree Country Quilts www.pinetreecountryquilts.com

| U        | Yards     | Meters | 6 Kits | 12 Kits |
|----------|-----------|--------|--------|---------|
| 4070-77  | 2/3 yds   | 0.61m  | 1 bolt | 1 bolt  |
| 4071-42  | 1 yd      | 0.91m  | 1 bolt | 1 bolt  |
| 4074-42  | 1/3 yds   | 0.30m  | 1 bolt | 1 bolt  |
| 4075-11  | 1/3 yds   | 0.30m  | 1 bolt | 1 bolt  |
| 4076-11* | 1 7/8 yds | 1.71m  | 1 bolt | 2 bolts |
| 4077-44  | 2/3 yds   | 0.61m  | 1 bolt | 1 bolt  |
| 4078P-74 | 2/3 yds   | 0.61m  | 1 bolt | 1 bolt  |