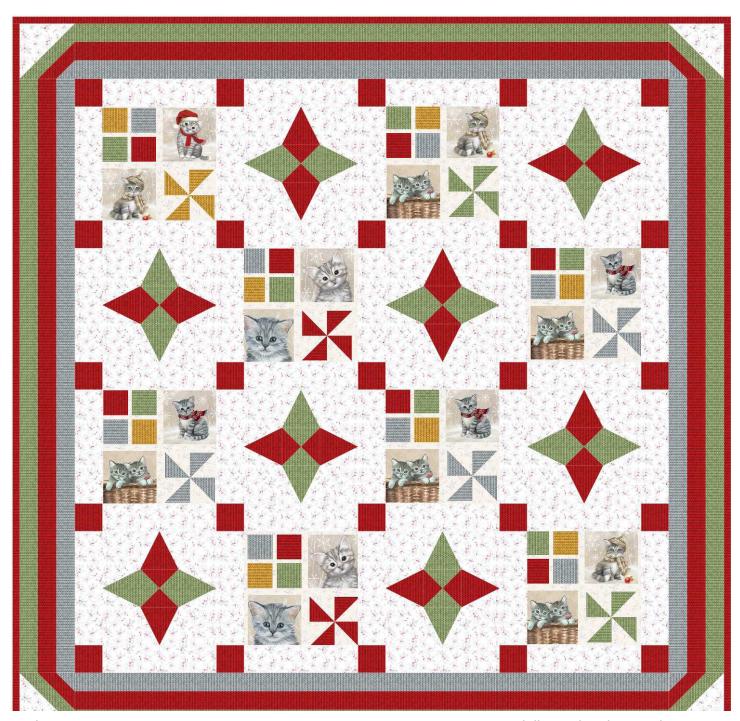

## A Purr-fect Holiday Season

by Louise Kay Designs

Quilt size: 51" x 51" (1.30m x 1.30m)

Skill Level: Advanced Beginner

## Kitten Stars Lap Quilt

Designed by Cheryl Quigley of Iris Sage Designs www.payhip.com/IrisSageDesigns