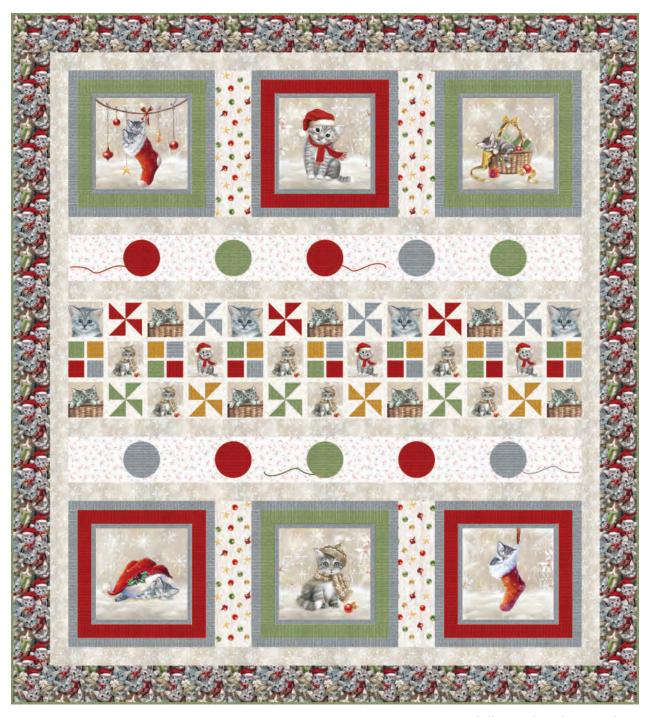

## A Purr-fect Holiday Season

by Louise Kay Designs

Quilt size: 68" x 75" (1.73m x 1.90m)

Skill Level: Advanced Beginner

## A Cat Christmas Quilt

Designed by The Whimsical Workshop www. blankquilting.net

| U                   | Yards     | Meters | 6 Kits  | 12 Kits |
|---------------------|-----------|--------|---------|---------|
| 4062-48             | 5/8 yds   | 0.57m  | 1 bolt  | 1 bolt  |
| 4063-44             | 2 yds     | 1.83m  | 1 bolt  | 2 bolts |
| 4064-48             | 7/8 yds   | 0.80m  | 1 bolt  | 1 bolt  |
| 4065-98             | 2 yds     | 1.83m  | 1 bolt  | 2 bolts |
| 4066-09             | 5/8 yds   | 0.57m  | 1 bolt  | 1 bolt  |
| 4067-66*            | 1 1/8 yds | 1.03m  | 1 bolt  | 1 bolt  |
| 4067-88             | 5/8 yds   | 0.57m  | 1 bolt  | 1 bolt  |
| 4067-99             | 2/3 yds   | 0.61m  | 1 bolt  | 1 bolt  |
| 4068P-48            | 2/3 yds   | 0.61m  | 1 bolt  | 1 bolt  |
| acking Fabric Optio | n         |        |         |         |
| 061-88              | 4 1/4 yds | 3.89m  | 2 bolts | 4 bolts |