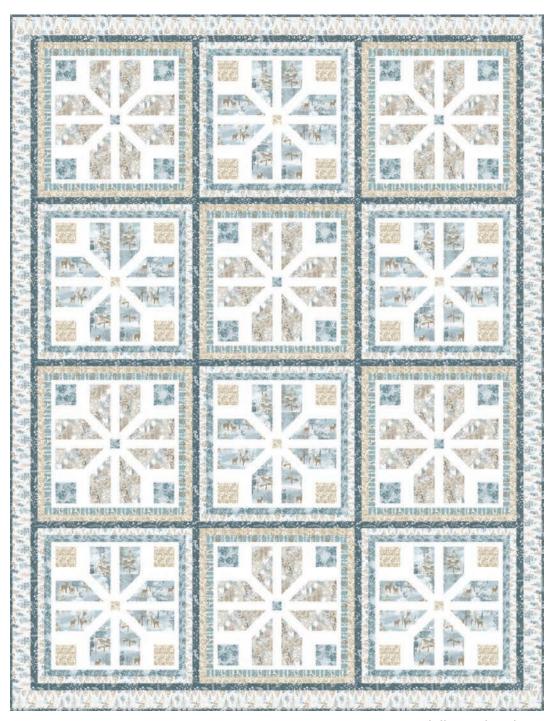

## Winter Whispers

by Elsie Ess

Quilt size: 58" x 75 3/4" (1.47m x 1.92m)

Skill Level: Advanced Beginner

## Quiet Winter Morning Quilt

Designed by The Whimsical Workshop www.thewhimsicalworkshop.com

## Quiet Winter Morning Quilt Ordering Guide

| SKU        | Yards     | Meters | 6 Kits | 12 Kits |
|------------|-----------|--------|--------|---------|
| 4248-01    | 1 1/4 yds | 1.14m  | 1 bolt | 2 bolts |
| 4249-75*   | 1 1/4 yds | 1.14m  | 1 bolt | 2 bolts |
| 4250-70    | 3/4 yds   | 0.69m  | 1 bolt | 1 bolt  |
| 4251-30    | 3/4 yds   | 0.69m  | 1 bolt | 1 bolt  |
| 4252-70    | 7/8 yds   | 0.80m  | 1 bolt | 1 bolt  |
| 4253-72    | 1/2 yds   | 0.46m  | 1 bolt | 1 bolt  |
| 4254-30    | 7/8 yds   | 0.80m  | 1 bolt | 1 bolt  |
| 3955-White | 2 yds     | 1.83m  | 1 bolt | 2 bolts |