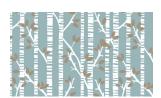

4252-70 Winter Scenic Lt. Blue

4253-72 Trees Trunks with Birds & Squirrels Med. Blue

1949-01 Lower the Volume White

4256P-70 Winter Blocks Lt. Blue