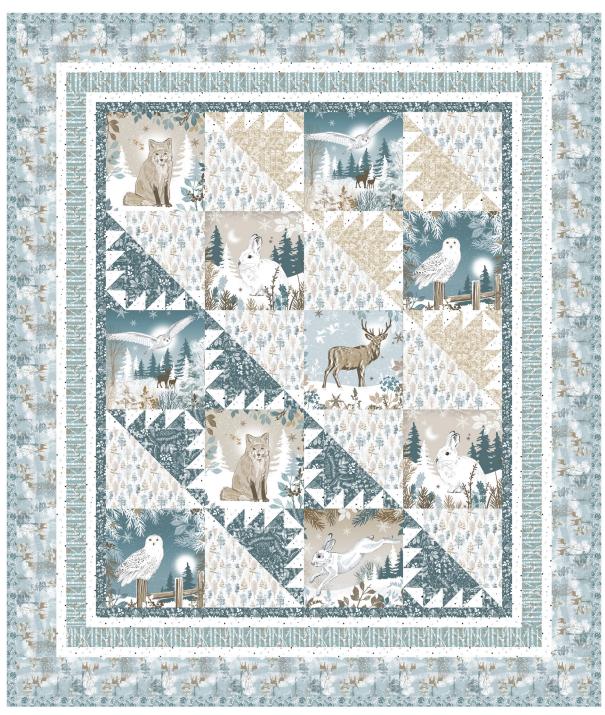

## Night Watch Quilt

Designed by Denise Russell of Pieced Brain www.blankquilting.net

## Night Watch Quilt Ordering Guide

| SKU |          | Yards     | Meters | 6 Kits | 12 Kits |
|-----|----------|-----------|--------|--------|---------|
| *   | 4248-01  | 7/8 yds   | 0.80m  | 1 bolt | 1 bolt  |
|     | 4249-75  | 3/4 yds   | 0.69m  | 1 bolt | 1 bolt  |
|     | 4250-70* | 1 yd      | 0.91m  | 1 bolt | 1 bolt  |
|     | 4251-30  | 1/2 yds   | 0.46m  | 1 bolt | 1 bolt  |
|     | 4252-70  | 1 yd      | 0.91m  | 1 bolt | 1 bolt  |
|     | 4253-72  | 1/2 yds   | 0.46m  | 1 bolt | 1 bolt  |
|     | 4256-70  | 1 1/3 yds | 1.22m  | 1 bolt | 2 bolts |
| A A | 1949-01  | 1 yd      | 0.91m  | 1 bolt | 1 bolt  |

FQ = 18" x 22" (0.45m x 0.55m)

All fabric quantities are based on 15yd bolts unless otherwise indicated.

4248-01 Winter Trees White

4249-75 Winter Silhouettes Teal

4250-70\* Snowflakes Lt. Blue

4251-30 Leaves Tan

4252-70 Winter Scenic Lt. Blue

4253-72 Trees Trunks with Birds & Squirrels Med. Blue

1949-01 Lower the Volume White

4256P-70 Winter Blocks Lt. Blue