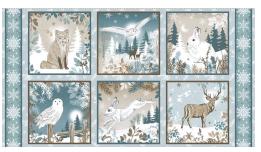

4252-70 Winter Scenic Lt. Blue

4253-72 Trees Trunks with Birds & Squirrels Med. Blue

1949-01 Lower the Volume White

4256P-70 Winter Blocks Lt. Blue