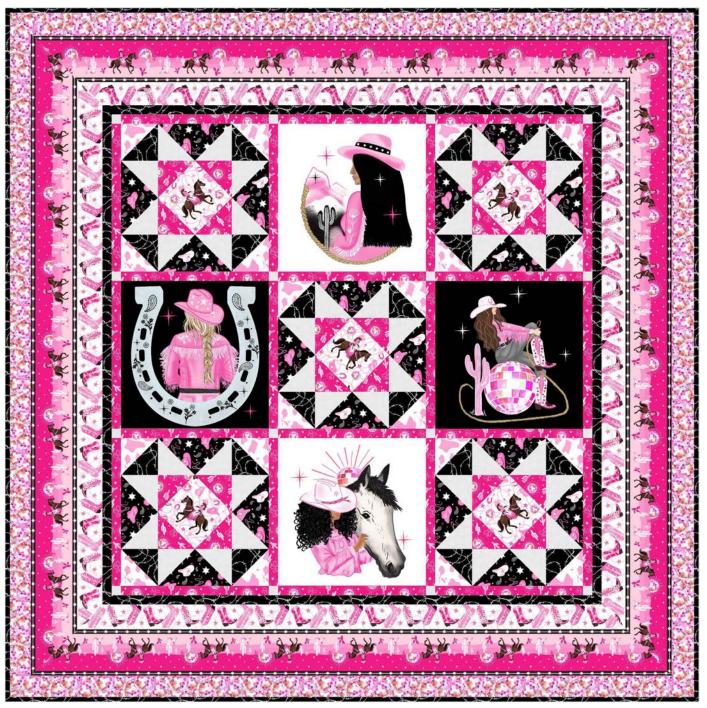

## Saddle Up to the Disco

by Rose Halsey

Quilt size: 75" x 75" (1.91m X 1.91m)

Skill Level: Advanced Beginner

Star Spangled Rodeo Quilt Designed by Laureen Smith www.tourmalinethymequilts.com