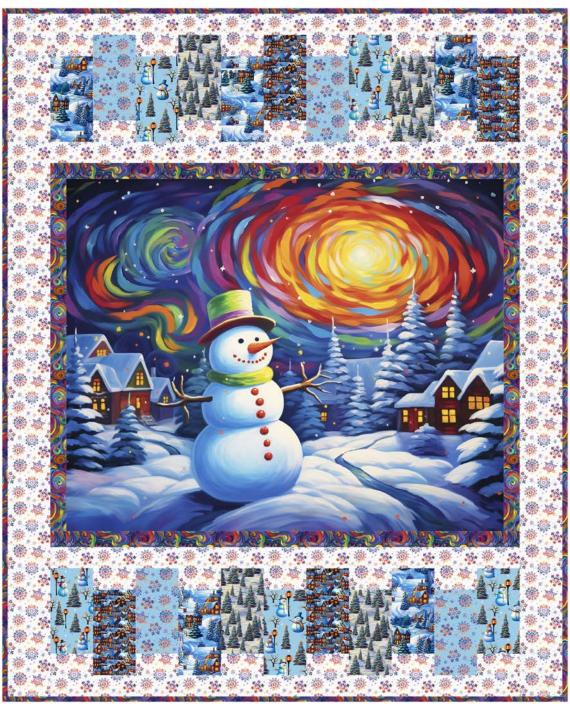

## Frostykins

by Ray Heere

Quilt size: 52" x 64" (1.32m x 1.63m) Skill Level: Beginner

Paint Chips Quilt

Designed by Villa Rosa Designs www.villarosadesigns.com

| Paint Chips Quilt<br>Ordering Guide |           |        |         |         |
|-------------------------------------|-----------|--------|---------|---------|
| SKU                                 | Yards     | Meters | 6 Kits  | 12 Kits |
| 4267-75                             | 1/4 yds   | 0.23m  | 1 bolt  | 1 bolt  |
| 4268-70                             | 1/4 yds   | 0.23m  | 1 bolt  | 1 bolt  |
| 4269-35                             | 1/4 yds   | 0.23m  | 1 bolt  | 1 bolt  |
| 4270-01                             | 1 1/8 yds | 1.03m  | 1 bolt  | 1 bolt  |
| 4270-70                             | 1/4 yds   | 0.23m  | 1 bolt  | 1 bolt  |
| 4271-88*                            | 7/8 yds   | 0.80m  | 1 bolt  | 1 bolt  |
| 4273-11                             | 1/4 yds   | 0.23m  | 1 bolt  | 1 bolt  |
| 4275P-75                            | 1 yd      | 0.91m  | 1 bolt  | 1 bolt  |
| Backing Fabric Option               |           |        |         |         |
| 4272-01                             | 4 yds     | 3.66m  | 2 bolts | 4 bolts |

4269-35 Winter Village Collage Brown

4270-01 Snowflakes Lt. Blue

4270-70 Snowflakes White

4271-88\* Swirls Red

4273-11 Winter Trees Snow

4275P-75 Snowman with Village Panel Blue