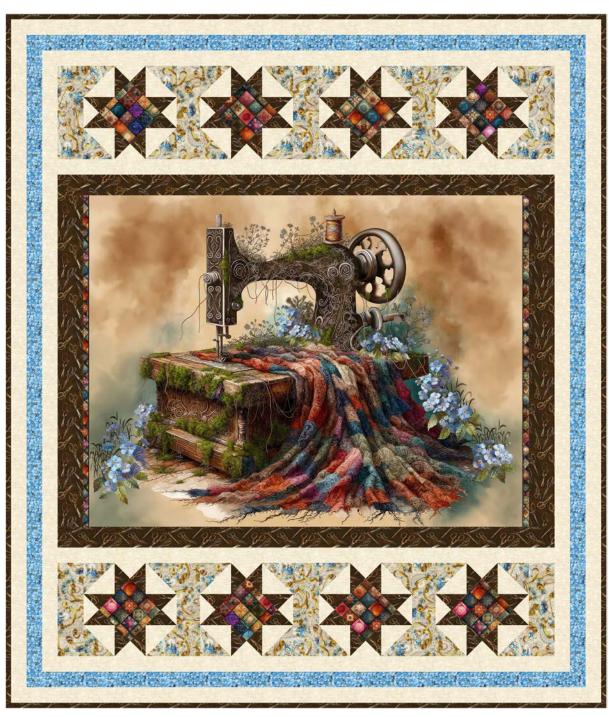

## Framed In Quilt

Designed by Bound To Be Quilting www.boundtobequilting.com

## Framed In Quilt Ordering Guide

| SKU |                     | Yards     | Meters | 6 Kits | 12 Kits |
|-----|---------------------|-----------|--------|--------|---------|
| 200 | 4279-39*            | 1 3/8 yds | 1.26m  | 1 bolt | 2 bolts |
|     | 4281-75             | 1/2 yds   | 0.46m  | 1 bolt | 1 bolt  |
|     | 4283-41             | 5/8 yds   | 0.57m  | 1 bolt | 1 bolt  |
|     | 4285-33             | 1/2 yds   | 0.46m  | 1 bolt | 1 bolt  |
|     | 4287P-30            | 1 yd      | 0.91m  | 1 bolt | 1 bolt  |
|     | 3188-41 (10yd bolt) | 1 3/8 yds | 1.26m  | 1 bolt | 2 bolts |

All fabric quantities are based on 15yd bolts unless otherwise indicated.

4279-39\* Scissors Brown

4281-75 Flowers Blue

4283-41 Doilies and Tape Measures Ecru

4285-33 Quilt Diamonds Sienna

3188-41 Intermix Cream

4287P-30 Sewing Machine Panel Tan